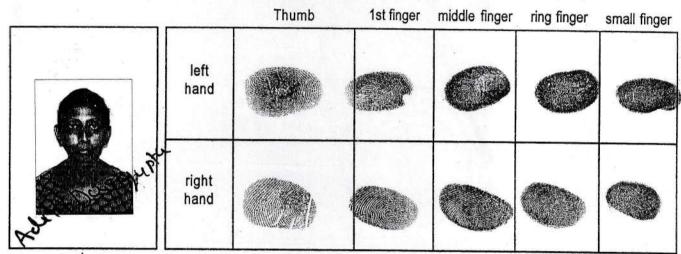

Prepared & Drafted by:

Surya Prasad Datta Roy Advocate

Alipore Judges' Court, Kolkata – 700027.

Signature.....

Name Aditi Das gupta Signature Aditi Das gupta

|                 | Г             | Thumb | 1st finger | middle finger | ring finger | small finger |
|-----------------|---------------|-------|------------|---------------|-------------|--------------|
| Table 1         | left<br>hand  |       |            |               |             |              |
| Sunthand Borgus | right<br>hand |       |            |               |             |              |