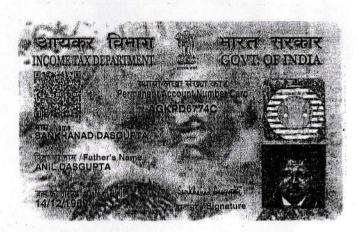

#### AND

SRI SANKHANAD DASGUPTA, PAN: AGKPD6774C, Aadhaar Card No. 3836 7531 9320, son of Late Anil Dasgupta, aged about 51 years, by Nationality – Indian, by faith - Hindu, by occupation - Business, residing at 1E/7A, Chittaranjan Colony, P.O. Jadavpur University, P.S. Jadavpur, Kolkata – 700032, hereinafter called and referred to as the DONEE (which term or expression shall unless excluded by or repugnant to the subject or context be deemed to mean and include his legal heirs, successors, executors, administrators, legal representatives and assigns) of the OTHER PART.

Aditi Das gupta

Sankhanad Dasgupta

Government of India

Sankhanad Dasgupta

Father: Anil Dasgupta

DOB: 14/12/1969

Male

3836 7531 9320